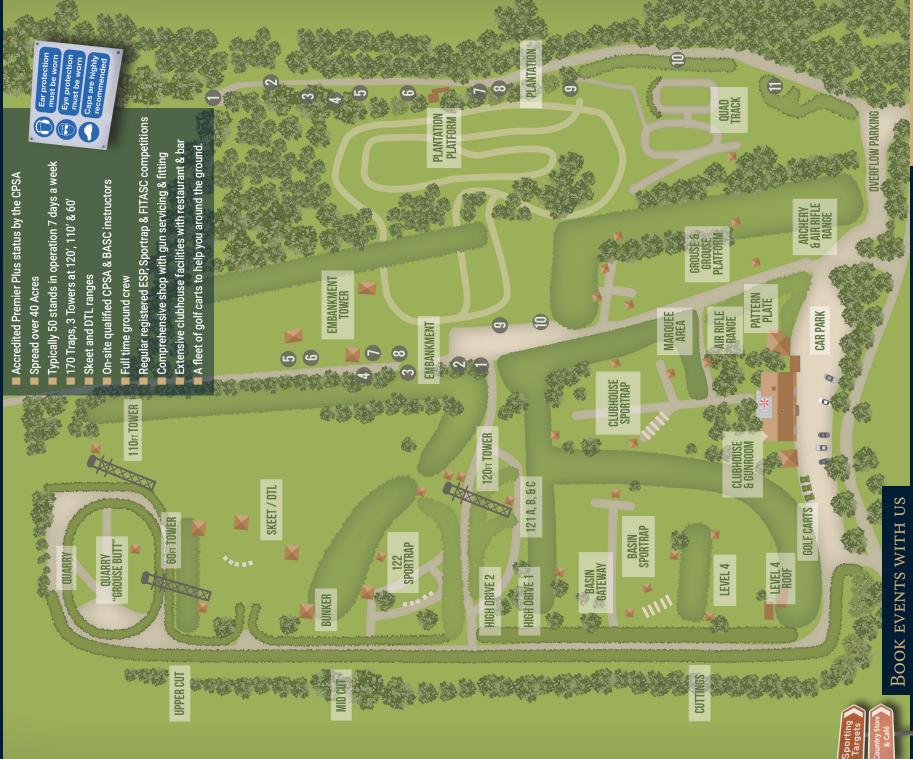

# **Complex Opening Hours**

Monday – Saturday 9am-5pm Wednesdays 9am-8pm (June, July & August) Saturdays 9am-6pm, Sundays 9am-2pm Shooting will cease at closing time, daylight permitting