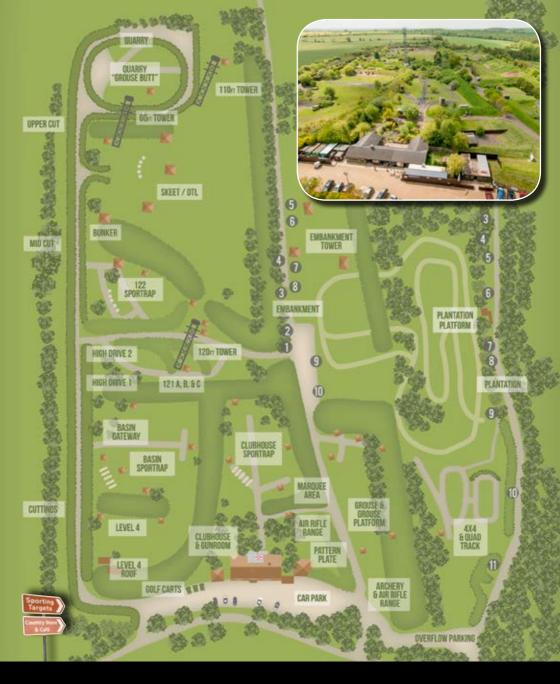

The UK's Finest Clay Shooting & Corporate Entertainment Complex

Choose your activities for your special event from the list below...

- 4x4s
- Clay Shooting
- Archery

- Axe Throwing
- Air Rifles
- Quad Bikes
- Crossbows
- Air Pistols
- Flurry